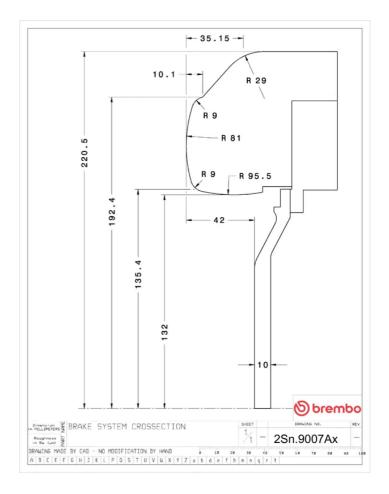

## **Technical specifications**

Axle Diameter Thickness (TH)

**Rear** 380 mm 28 mm

Caliper pistons Disc type Caliper type

4 2 pieces BM monoblock

**COMPATIBLE VEHICLES**