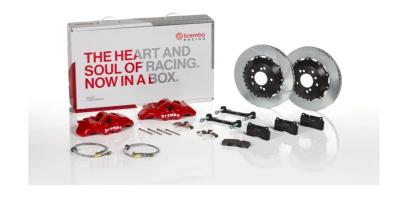

## UPGRADE GT KIT 252.9007A\_

## The 2S2.9007A\_ GT kit is synonymous with superior performance

Complete braking systems, comprising components derived from the world of motorsports and offering unrivalled levels of technology on the market. They feature aluminium radial-mounted fixed calipers, with opposing pistons. Depending on the type of system and the required performance level, the calipers can either be in two-parts, monoblock or even monoblock machined from solid billet metal. The uprated brake discs can be integral (one-piece) or composite, drilled or slotted.

## Available in 5 colours

2S2.9007A1

**252.9007A2** 

2S2.9007A5

2S2.9007A6

2S2.9007A7