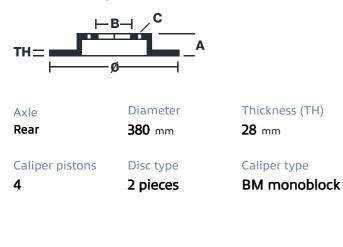

## () brembo

## UPGRADE GT KIT 252.9011A\_

The 2S2.9011A\_ GT kit is synonymous with superior performance

Complete braking systems, comprising components derived from the world of motorsports and offering unrivalled levels of technology on the market. They feature aluminium radial-mounted fixed calipers, with opposing pistons. Depending on the type of system and the required performance level, the calipers can either be in two-parts, monoblock or even monoblock machined from solid billet metal. The uprated brake discs can be integral (one-piece) or composite, drilled or slotted.

- Brembo quality
- Safety
- Performance
- Comfort
- Sports driving
- Sporty look

Available in 5 colours



2S2.9011A5

2S2.9011A6

2S2.9011A7





## **Technical specifications**





**COMPATIBLE VEHICLES**