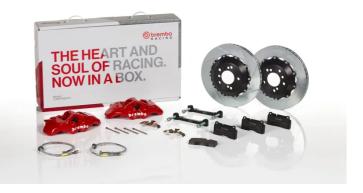

## UPGRADE GT KIT 252.9011A\_

The 2S2.9011A\_ GT kit is synonymous with superior performance

Complete braking systems, comprising components derived from the world of motorsports and offering unrivalled levels of technology on the market. They feature aluminium radial-mounted fixed calipers, with opposing pistons. Depending on the type of system and the required performance level, the calipers can either be in two-parts, monoblock or even monoblock machined from solid billet metal. The uprated brake discs can be integral (one-piece) or composite, drilled or slotted.

- Brembo quality
- Safety
- Performance
- Comfort
- Sports driving
- Sporty look

Available in 5 colours

2S2.9011A5

2S2.9011A6

2S2.9011A7