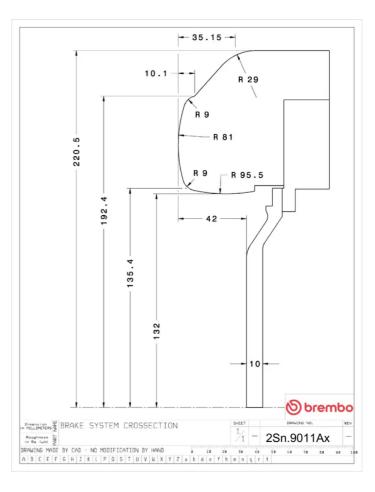

## () brembo

## UPGRADE GT KIT 252.9011A\_

The 2S2.9011A\_ GT kit is synonymous with superior performance

Complete braking systems, comprising components derived from the world of motorsports and offering unrivalled levels of technology on the market. They feature aluminium radial-mounted fixed calipers, with opposing pistons. Depending on the type of system and the required performance level, the calipers can either be in two-parts, monoblock or even monoblock machined from solid billet metal. The uprated brake discs can be integral (one-piece) or composite, drilled or slotted.

- Brembo quality
- Safety
- Performance
- Comfort
- Sports driving
- Sporty look

Available in 5 colours



2S2.9011A5

2S2.9011A6

2S2.9011A7





## **Technical specifications**





**COMPATIBLE VEHICLES**