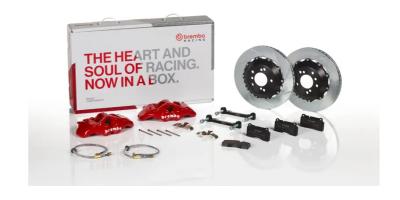

## UPGRADE GT KIT 252.9012A\_

## The 2S2.9012A\_ GT kit is synonymous with superior performance

Complete braking systems, comprising components derived from the world of motorsports and offering unrivalled levels of technology on the market. They feature aluminium radial-mounted fixed calipers, with opposing pistons. Depending on the type of system and the required performance level, the calipers can either be in two-parts, monoblock or even monoblock machined from solid billet metal. The uprated brake discs can be integral (one-piece) or composite, drilled or slotted.

- Brembo quality
- ✓ Safety
- Performance
- ✓ Comfort
- Sports driving
- ✓ Sporty look

## Available in 5 colours

2S2.9012A1

**252.9012A2** 

2S2.9012A5

2S2.9012A6

2S2.9012A7