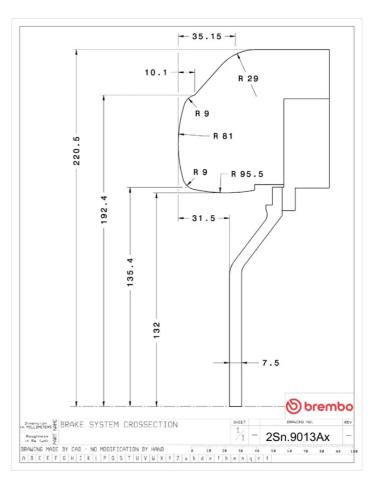

## (brembo

## UPGRADE GT KIT 252.9013A\_

The 2S2.9013A\_ GT kit is synonymous with superior performance

Complete braking systems, comprising components derived from the world of motorsports and offering unrivalled levels of technology on the market. They feature aluminium radial-mounted fixed calipers, with opposing pistons. Depending on the type of system and the required performance level, the calipers can either be in two-parts, monoblock or even monoblock machined from solid billet metal. The uprated brake discs can be integral (one-piece) or composite, drilled or slotted.

- ✓ Brembo quality
- Safety
- Performance
- Comfort
- Sports driving
- Sporty look

Available in 5 colours



2S2.9013A5

2S2.9013A6

2S2.9013A7





## **Technical specifications**





**COMPATIBLE VEHICLES**