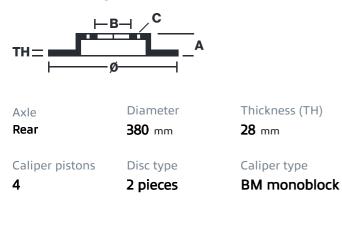

## (brembo

## UPGRADE GT KIT 252.9013A\_

The 2S2.9013A\_ GT kit is synonymous with superior performance

Complete braking systems, comprising components derived from the world of motorsports and offering unrivalled levels of technology on the market. They feature aluminium radial-mounted fixed calipers, with opposing pistons. Depending on the type of system and the required performance level, the calipers can either be in two-parts, monoblock or even monoblock machined from solid billet metal. The uprated brake discs can be integral (one-piece) or composite, drilled or slotted.

- ✓ Brembo quality
- Safety
- Performance
- Comfort
- Sports driving
- Sporty look

Available in 5 colours



2S2.9013A5

2S2.9013A6

2S2.9013A7





## **Technical specifications**





**COMPATIBLE VEHICLES**