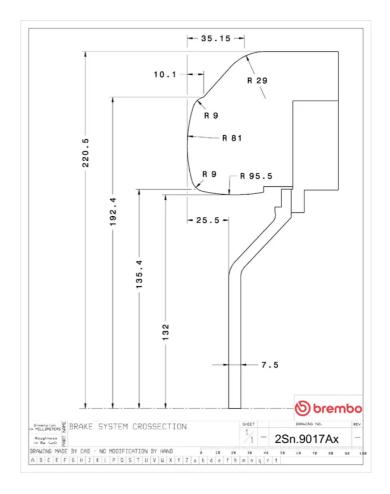

## **Technical specifications**

Axle Diameter Thickness (TH)

**Rear** 380 mm 28 mm

Caliper pistons Disc type Caliper type

4 2 pieces BM monoblock

**COMPATIBLE VEHICLES**