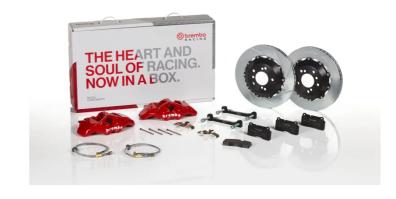

## UPGRADE GT KIT 252.9017A\_

## The 2S2.9017A\_ GT kit is synonymous with superior performance

Complete braking systems, comprising components derived from the world of motorsports and offering unrivalled levels of technology on the market. They feature aluminium radial-mounted fixed calipers, with opposing pistons. Depending on the type of system and the required performance level, the calipers can either be in two-parts, monoblock or even monoblock machined from solid billet metal. The uprated brake discs can be integral (one-piece) or composite, drilled or slotted.