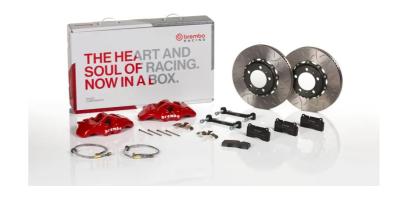

## UPGRADE GT KIT 253.9016A\_

## The 253.9016A\_ GT kit is synonymous with superior performance

Complete braking systems, comprising components derived from the world of motorsports and offering unrivalled levels of technology on the market. They feature aluminium radial-mounted fixed calipers, with opposing pistons. Depending on the type of system and the required performance level, the calipers can either be in two-parts, monoblock or even monoblock machined from solid billet metal. The uprated brake discs can be integral (one-piece) or composite, drilled or slotted.