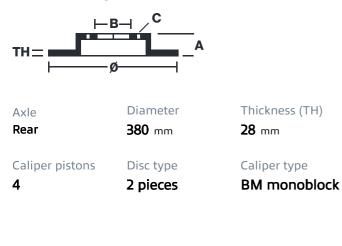

## (brembo

## UPGRADE GT KIT 2S3.9017A\_

The 2S3.9017A\_ GT kit is synonymous with superior performance

Complete braking systems, comprising components derived from the world of motorsports and offering unrivalled levels of technology on the market. They feature aluminium radial-mounted fixed calipers, with opposing pistons. Depending on the type of system and the required performance level, the calipers can either be in two-parts, monoblock or even monoblock machined from solid billet metal. The uprated brake discs can be integral (one-piece) or composite, drilled or slotted.

- ✓ Brembo quality
- Safety
- Performance
- Comfort
- Sports driving
- Sporty look

Available in 5 colours



2S3.9017A2 **\_\_\_\_\_** 2S3.9017A5

2S3.9017A6

2S3.9017A7





## **Technical specifications**





**COMPATIBLE VEHICLES**