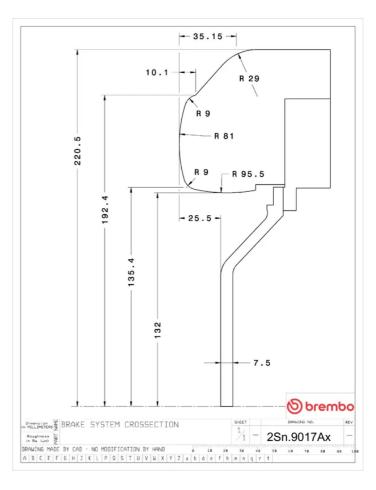

## (brembo

## UPGRADE GT KIT 2S3.9017A\_

The 2S3.9017A\_ GT kit is synonymous with superior performance

Complete braking systems, comprising components derived from the world of motorsports and offering unrivalled levels of technology on the market. They feature aluminium radial-mounted fixed calipers, with opposing pistons. Depending on the type of system and the required performance level, the calipers can either be in two-parts, monoblock or even monoblock machined from solid billet metal. The uprated brake discs can be integral (one-piece) or composite, drilled or slotted.

- ✓ Brembo quality
- Safety
- Performance
- Comfort
- Sports driving
- Sporty look

Available in 5 colours



2S3.9017A2 **\_\_\_\_\_** 2S3.9017A5

2S3.9017A6

2S3.9017A7





## **Technical specifications**





**COMPATIBLE VEHICLES**