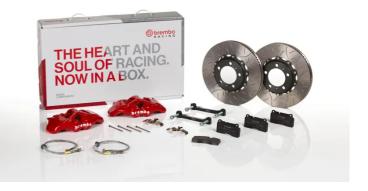

## UPGRADE GT KIT 2S3.9017A\_

The 2S3.9017A\_ GT kit is synonymous with superior performance

Complete braking systems, comprising components derived from the world of motorsports and offering unrivalled levels of technology on the market. They feature aluminium radial-mounted fixed calipers, with opposing pistons. Depending on the type of system and the required performance level, the calipers can either be in two-parts, monoblock or even monoblock machined from solid billet metal. The uprated brake discs can be integral (one-piece) or composite, drilled or slotted.

- ✓ Brembo quality
- Safety
- Performance
- Comfort
- Sports driving
- Sporty look

Available in 5 colours

2S3.9017A2 **\_\_\_\_\_** 2S3.9017A5

2S3.9017A6

2S3.9017A7