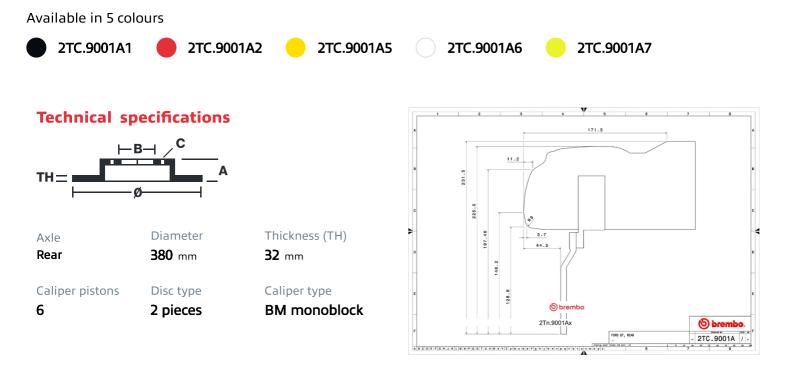

## UPGRADE GT KIT 2TC.9001A\_

The 2TC.9001A\_ GT kit is synonymous with superior performance

Complete braking systems, comprising components derived from the world of motorsports and offering unrivalled levels of technology on the market. They feature aluminium radial-mounted fixed calipers, with opposing pistons. Depending on the type of system and the required performance level, the calipers can either be in two-parts, monoblock or even monoblock machined from solid billet metal. The uprated brake discs can be integral (one-piece) or composite, drilled or slotted.