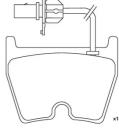

## SPORT | HP2 BRAKE PADS 07.B314.01

The 07.B314.01 brake pad is synonymous with reliability

HP2 brake pads offer outstanding cold performance a good bite, superior fading resistance, and friction stability in all conditions and low dust levels. Thanks to the friction material, they provide significant advantages over their competitors. Designed to be interchangeable with original equipment brake pads (OE), they are approved to ECE-R90.

## **Technical specifications**

| Width        |  |
|--------------|--|
| <b>97</b> mm |  |

Thickness 17 mm

WVA number 23751,23764,23765

Axle Front

EAN code 8020584601907 Burgers Provide Automatic Solution (State Solution State Solution