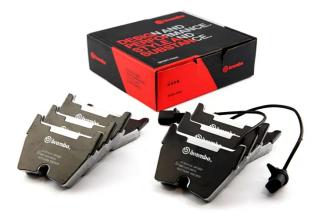

## SPORT | HP2 BRAKE PADS 07.B314.01

The 07.B314.01 brake pad is synonymous with reliability

HP2 brake pads offer outstanding cold performance a good bite, superior fading resistance, and friction stability in all conditions and low dust levels. Thanks to the friction material, they provide significant advantages over their competitors. Designed to be interchangeable with original equipment brake pads (OE), they are approved to ECE-R90.

- OE-equivalent
- Brembo quality
- ECE-R90 certificate
- Safety
- Performance
- Comfort
- Sports driving
- Sporty look