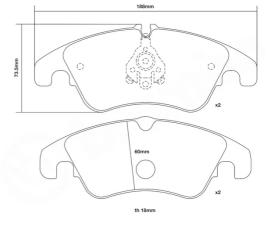

## **Technical specifications**

| Width          | Thickness    | Height       |
|----------------|--------------|--------------|
| <b>188</b> mm  | <b>19</b> mm | <b>66</b> mm |
| Wear indicator | WVA number   | Axle         |
| Electric       | 24409,24743  | Front        |