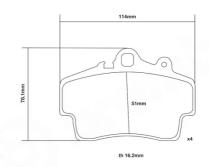

## **Technical specifications**

Width Thickness 114 mm 16 mm

WVA number Axle 21937 Front

EAN code **8020584602072** 