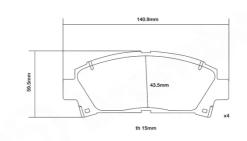

## **Technical specifications**

Width Thickness 141 mm 15 mm

Wear indicator WVA number Axle
Acoustic 21961 Front

EAN code 8020584602133