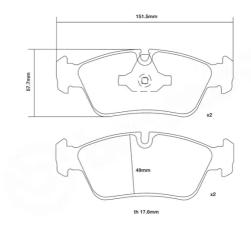

## **Technical specifications**

Width Thickness 152 mm 18 mm

Wear indicator

Prepared for wear
Indicator

23935,23999

Pront

EAN code **8020584602225** 

indicator