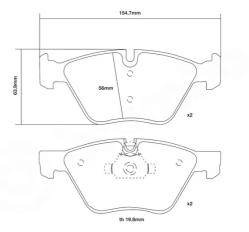

## **Technical specifications**

| Width         | Thickness    |
|---------------|--------------|
| <b>155</b> mm | <b>20</b> mm |

| Wear indicator    | WVA number   |
|-------------------|--------------|
| Prepared for wear | 23794,23968  |
| indicator         | 25/5 1/25500 |