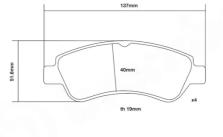

## **Technical specifications**

| Width         |  |
|---------------|--|
| <b>137</b> mm |  |

**19** mm

WVA number 23954

Axle Front

Thickness

EAN code 8020584602270

**COMPATIBLE VEHICLES** 