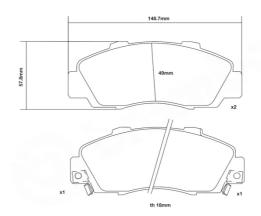

## **Technical specifications**

Width Thickness 149 mm 18 mm

WVA number Axle 21651,21652,21653 Front

EAN code 8020584602331

**COMPATIBLE VEHICLES**