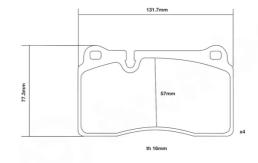

## **Technical specifications**

Width Thickness 132 mm 16 mm

Wear indicator
Prepared for wear indicator

WVA number
Axle
24098
Front

EAN code **8020584602652** 