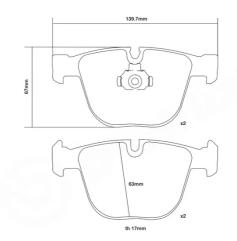

## **Technical specifications**

Width Thickness **140** mm **17** mm

Wear indicator

Prepared for wear indicator

WVA number

Axle

23730

Rear