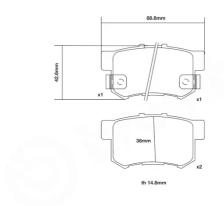

## **Technical specifications**

Width Thickness 89 mm 15 mm

WVA number Axle 23652,23653,23736 Rear

EAN code **8020584602768** 