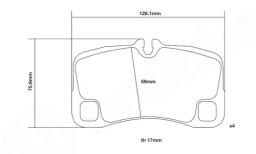

## **Technical specifications**

Width Thickness 128 mm 17 mm

Wear indicator WVA number Axle

Prepared for wear 24154 Pear

Prepared for wear indicator 24154 Rear

EAN code **8020584602867** 

**COMPATIBLE VEHICLES**