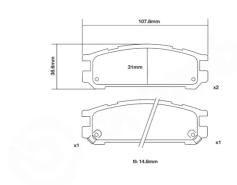

## **Technical specifications**

Width Thickness

**108** mm **15** mm

WVA number Axle 21703,21704,21705 Rear

EAN code **8020584602898** 