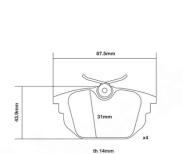

## **Technical specifications**

| vviatn |
|--------|
|--------|

**78** mm

Thickness **14** mm

WVA number 23177

Axle **Rea**r

EAN code 8020584602959