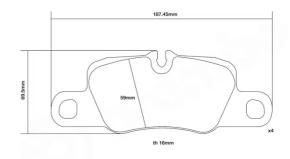

## **Technical specifications**

Width Thickness 187 mm 16 mm

Wear indicator WVA number Axle

Prepared for wear 24554 Rear

EAN code **8020584603086** 

indicator

**COMPATIBLE VEHICLES**