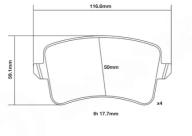

## **Technical specifications**

| Width |    |
|-------|----|
| 117   | mm |

Thickness **18** mm

WVA number **24606** 

Axle **Rear** 

EAN code 8020584603369

**COMPATIBLE VEHICLES** 