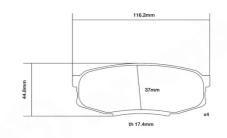

## **Technical specifications**

Width Thickness 116 mm 17 mm

WVA number Axle 24653 Rear

EAN code **8020584603697** 

**COMPATIBLE VEHICLES**