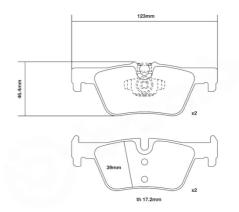

## **Technical specifications**

Width Thickness Height

123 mm

17 mm

45 mm

Wear indicator

Prepared for wear indicator

WVA number