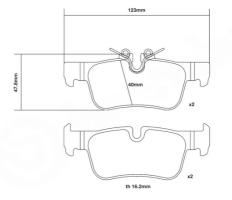

## **Technical specifications**

| Width                                            | Thickness                 | Height              |
|--------------------------------------------------|---------------------------|---------------------|
| <b>123</b> mm                                    | <b>16</b> mm              | <b>48</b> mm        |
| Wear indicator<br>Prepared for wear<br>indicator | WVA number<br>25331,25332 | Axle<br><b>Rear</b> |