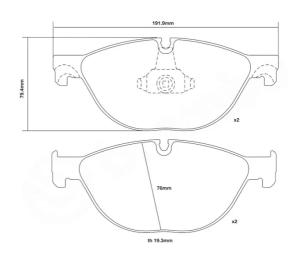

## **Technical specifications**

Width Thickness 192 mm 19 mm

Wear indicator

Prepared for wear
Indicator

25045,25046

Pront

EAN code **8020584603413** 

indicator