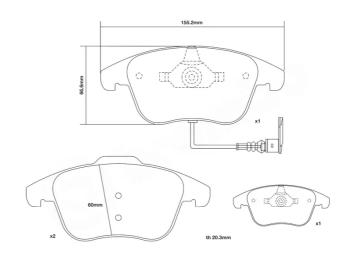

## **Technical specifications**

Width Thickness Height

155 mm 20 mm 66 mm

WVA number Axle **24332,24333,24334 Front** 

EAN code **8020584603444** 

**COMPATIBLE VEHICLES**