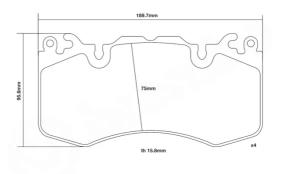

## **Technical specifications**

| Width         | Thickness    |
|---------------|--------------|
| <b>190</b> mm | <b>17</b> mm |

| Wear indicator                 | WVA number |
|--------------------------------|------------|
| Prepared for wear<br>indicator | 24659      |