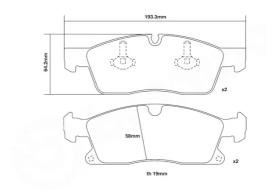

## **Technical specifications**

Width Thickness Height

193 mm 19 mm 64 mm

Wear indicator
Prepared for wear indicator

WVA number
25192,25500

Axle
Front

EAN code **8020584603796** 

**COMPATIBLE VEHICLES**