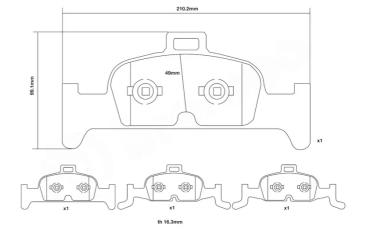

## **Technical specifications**

| Widt | :h |
|------|----|
| 252  | mm |

Thickness 16 mm

WVA number 22402,22403,22405

Axle Front

EAN code 8020584604182