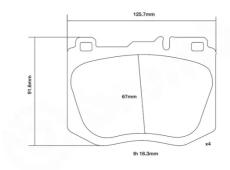

## **Technical specifications**

Width Thickness 126 mm 19 mm

Wear indicator

Prepared for wear indicator

WVA number

Axle

22061

Front