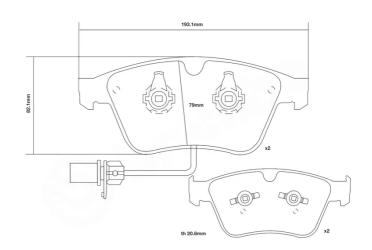

## **Technical specifications**

Width Thickness 193 mm 21 mm

WVA number Axle

23822,24177 Front and rear

EAN code 8020584604328

**COMPATIBLE VEHICLES**