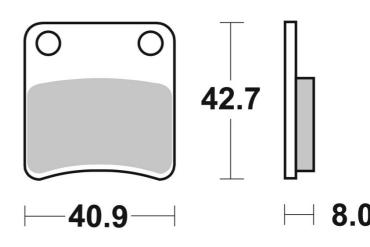

## **Technical specifications**

Width Height Thickness

0 mm 43 mm 8 mm

Compound Units per box

Carbon ceramic 2