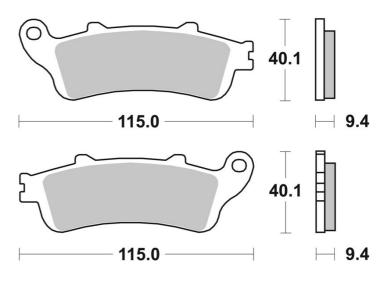

## Technical specifications

Thickness

9 mm

| Width          | Height        |
|----------------|---------------|
| <b>0</b> mm    | <b>40</b> mm  |
| Compound       | Units per box |
| Carbon ceramic | <b>2</b>      |