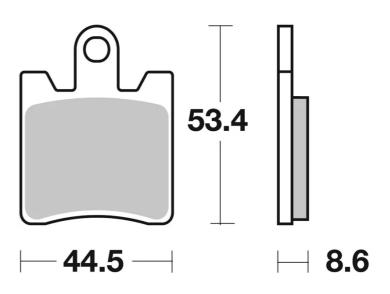

## **Technical specifications**

Height

4

53,4 mm

Thickness

8,6 mm

Compound Carbon ceramic Units per box

**COMPATIBLE VEHICLES**