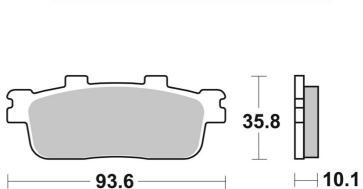

## **Technical specifications**

Width Height Thickness **0** mm **36** mm 10 mm

Units per box Compound

Carbon ceramic 2

COMPATIBLE VEHICLES