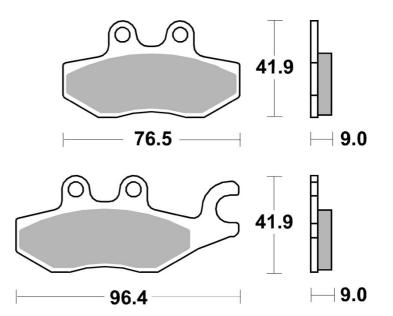

## Technical specifications

| Width       | Height       |
|-------------|--------------|
| <b>0</b> mm | <b>42</b> mm |
| Compound    | Units per    |

Sinter

Units per box

Thickness

**9** mm

COMPATIBLE VEHICLES