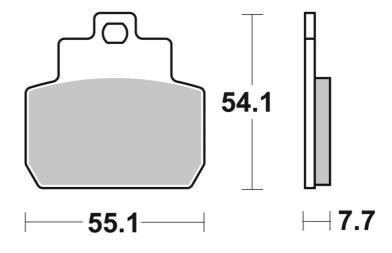

## **Technical specifications**

Width Height Thickness
mm 54,1 mm 7,7 mm

Compound Units per box

Sinter 2

**COMPATIBLE VEHICLES**