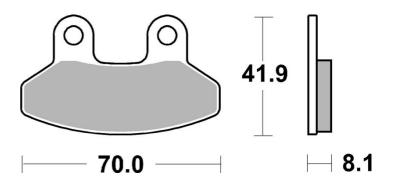

#### **Technical specifications**

| Width       | Height        |
|-------------|---------------|
| <b>0</b> mm | <b>42</b> mm  |
| Compound    | Units per box |
| Sinter      | 2             |

Thickness

8 mm