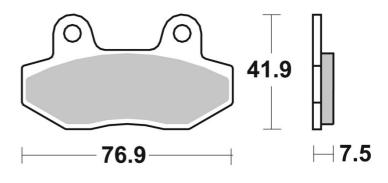

#### **Technical specifications**

| Width       | Height        | Thickness   |
|-------------|---------------|-------------|
| <b>0</b> mm | <b>42</b> mm  | <b>8</b> mm |
| Compound    | Units per box |             |
| Sinter      | 2             |             |