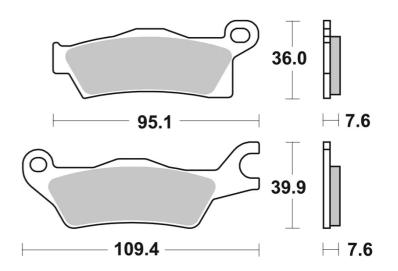

## **Technical specifications**

| Width              | Height                    | Thickness      |
|--------------------|---------------------------|----------------|
| mm                 | <b>36</b> mm              | <b>7,55</b> mm |
| Compound<br>Sinter | Units per box<br><b>2</b> |                |