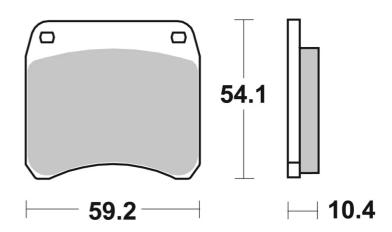

## **Technical specifications**

Width Height Thickness mm 54,1 mm 10,4 mm

Compound Units per box

Carbon ceramic 2

**COMPATIBLE VEHICLES**