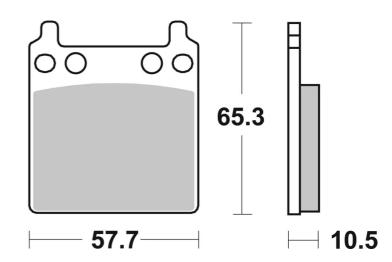

## **Technical specifications**

Width Height Thickness mm 65,3 mm 10,5 mm

Compound Units per box

Carbon ceramic 2

**COMPATIBLE VEHICLES**