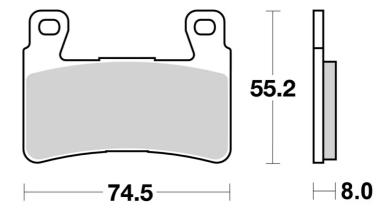

## **Technical specifications**

Width Height Thickness mm 55,2 mm 8 mm

Compound Units per box

Carbon ceramic 2