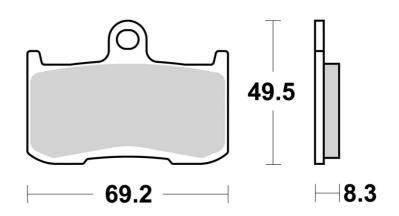

## **Technical specifications**

| Width    | Height        |  |
|----------|---------------|--|
| mm       | <b>49,5</b> m |  |
| Compound | Units p       |  |

5 mm

Thickness 8,3 mm

Compound Carbon ceramic s per box