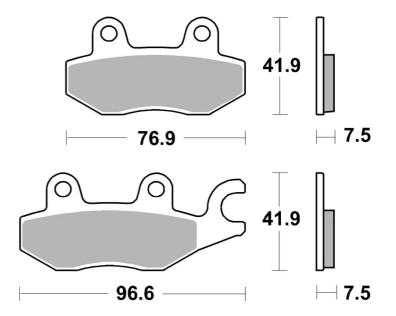

## **Technical specifications**

| Width    | Height         |
|----------|----------------|
| mm       | <b>41,9</b> mm |
| Compound | Units per bo   |
| Sinter   | 2              |

mm ber box Thickness

7,5 mm

**COMPATIBLE VEHICLES**