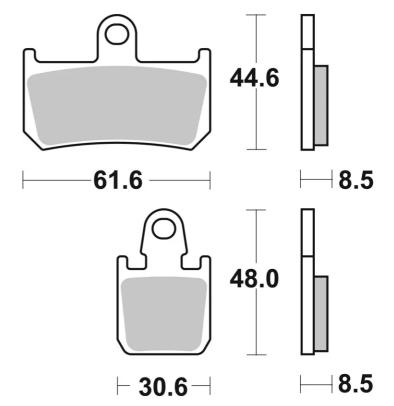

## **Technical specifications**

Width Height Thickness mm 44,6 mm 8,5 mm

Compound Units per box

Carbon ceramic 4