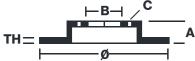

## **Technical specifications**

| TH= |             |    | A |
|-----|-------------|----|---|
|     | <del></del> | ø- | 1 |

Diameter Ø

Thickness (TH)

Number of holes

Brake disc type

200 mm

**4** mm

Fixed

Hole diameter

Centering (B)

**6,5** mm

98 mm

Surface width

6,5 mm

Holes fixing (C)