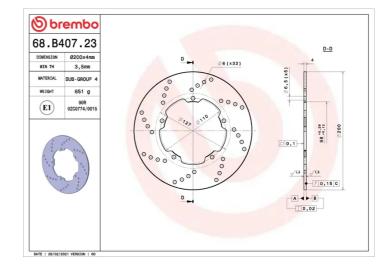

## **SERIE ORO FIXED 68B40723**

## **Technical specifications**

| TH= |             |    | A |
|-----|-------------|----|---|
|     | <del></del> | ø- | 1 |

Diameter Ø

Thickness (TH)

Number of holes

Brake disc type

200 mm

**4** mm

Fixed

Hole diameter

Centering (B)

**6,5** mm

98 mm

Surface width

6,5 mm

Holes fixing (C)