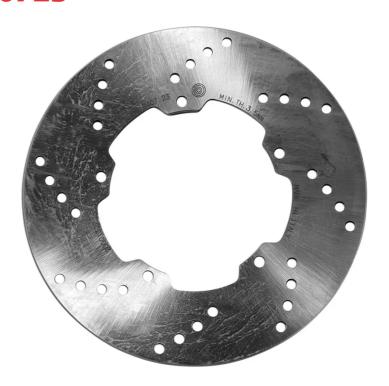

## **SERIE ORO FIXED 68B40723**

## The 68B40723 brake disc is synonymous with reliability

Brembo Serie Oro brake discs are fully interchangeable with an Original Equipment brake disc. The Serie Oro fixed discs are made from a single piece of stainless steel. Resulting from a specific study of machining tolerances, the special conformation of Brembo discs allows braking torque to be transmitted more effectively while offering better resistance to thermal and mechanical stress. The Serie Oro was the range with which Brembo entered the racing world in the mid-1970s, quickly becoming the industry benchmark for discs.

## **Technical specifications**

| TH= |             |    | A |
|-----|-------------|----|---|
|     | <del></del> | ø- | 1 |

Diameter Ø

Thickness (TH)

Number of holes

Brake disc type

200 mm

**4** mm

Fixed

Hole diameter

Centering (B)

**6,5** mm

98 mm

Surface width

6,5 mm

Holes fixing (C)